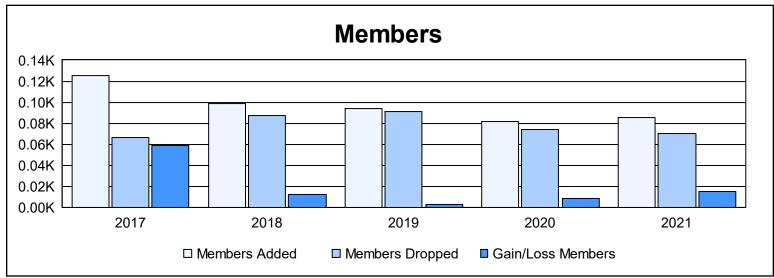

District 111SN As of June 2021 Cumulative

| Year      | New<br>Clubs | Dropped<br>Clubs | Gain/<br>Loss<br>Clubs | New<br>Members | Charter<br>Members | Reinstate<br>Members | Transfer<br>Members | Total<br>Member<br>Added | Total<br>Members<br>Dropped | Gain/<br>Loss<br>Members |
|-----------|--------------|------------------|------------------------|----------------|--------------------|----------------------|---------------------|--------------------------|-----------------------------|--------------------------|
| 2016-2017 | 2            | 0                | 2                      | 64             | 55                 | 1                    | 5                   | 125                      | 66                          | 59                       |
| 2017-2018 | 0            | 0                | 0                      | 87             | 3                  | 0                    | 9                   | 99                       | 87                          | 12                       |
| 2018-2019 | 1            | 0                | 1                      | 71             | 22                 | 1                    | 0                   | 94                       | 91                          | 3                        |
| 2019-2020 | 0            | 0                | 0                      | 71             | 0                  | 0                    | 11                  | 82                       | 74                          | 8                        |
| 2020-2021 | 1            | 0                | 1                      | 58             | 22                 | 1                    | 4                   | 85                       | 70                          | 15                       |
| Average   | 1            | 0                | 1                      | 70             | 20                 | 1                    | 6                   | 97                       | 78                          | 19                       |