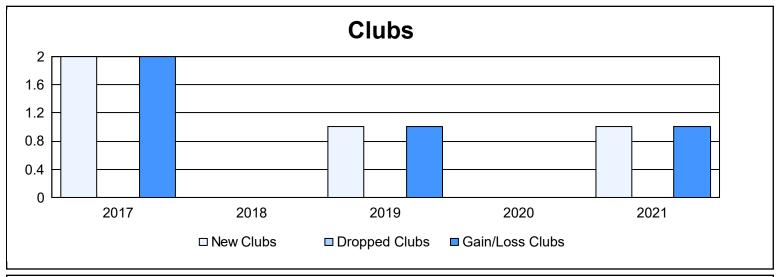

District 111SN As of June 2021 Cumulative

| Year      | New<br>Clubs | Dropped<br>Clubs | Gain/<br>Loss<br>Clubs | New<br>Members | Charter<br>Members | Reinstate<br>Members | Transfer<br>Members | Total<br>Member<br>Added | Total<br>Members<br>Dropped | Gain/<br>Loss<br>Members |
|-----------|--------------|------------------|------------------------|----------------|--------------------|----------------------|---------------------|--------------------------|-----------------------------|--------------------------|
| 2016-2017 | 2            | 0                | 2                      | 64             | 55                 | 1                    | 5                   | 125                      | 66                          | 59                       |
| 2017-2018 | 0            | 0                | 0                      | 87             | 3                  | 0                    | 9                   | 99                       | 87                          | 12                       |
| 2018-2019 | 1            | 0                | 1                      | 71             | 22                 | 1                    | 0                   | 94                       | 91                          | 3                        |
| 2019-2020 | 0            | 0                | 0                      | 71             | 0                  | 0                    | 11                  | 82                       | 74                          | 8                        |
| 2020-2021 | 1            | 0                | 1                      | 58             | 22                 | 1                    | 4                   | 85                       | 70                          | 15                       |
| Average   | 1            | 0                | 1                      | 70             | 20                 | 1                    | 6                   | 97                       | 78                          | 19                       |